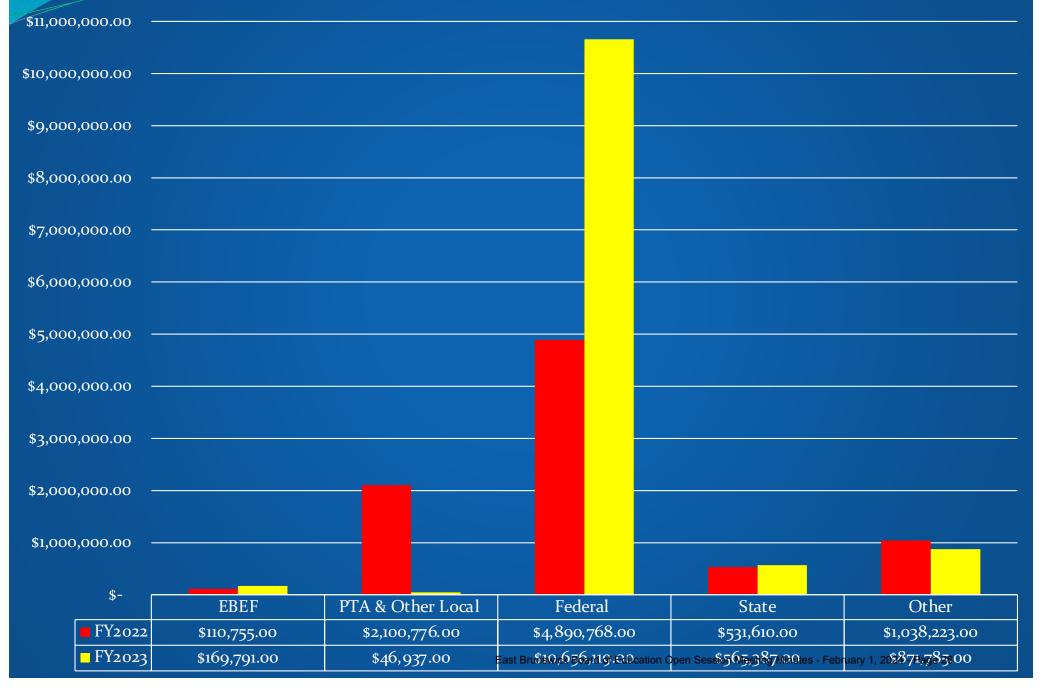

## Special Revenue Fund – Major Grant Awards

## Special Revenue Fund - Expenditures