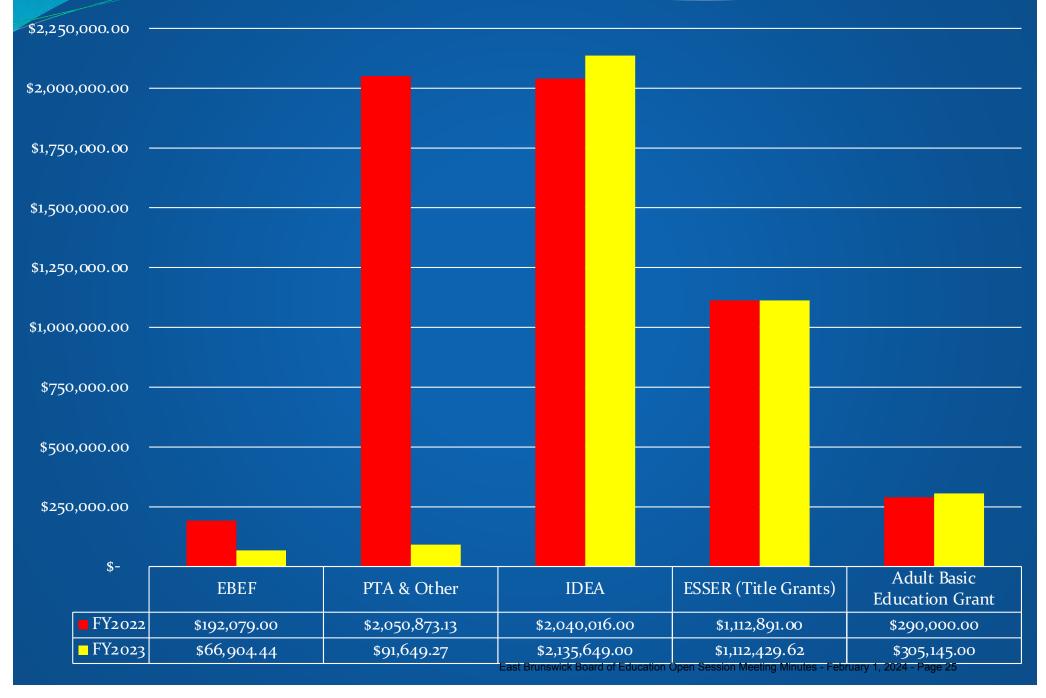

ed, committed, or assigned to expenditures for capital outlays including the acquisition or construction of capital facilities and other capital assets.

**Debt Service Fund** - Used to account for and report financial resources that are restricted, committed, and assigned to expenditures for principal and interest.

**Enterprise Fund** – Used to account for operations that are financed and operated in a manner similar to private business. Costs of providing goods/services are financed through user charges.

# General Fund Revenue \$178,453,175



# General Fund Expenditures \$186,605,510



\$30,555,467.00 East Brunswick Board of Education Open Session Meeting Minutes - February 1, 2024 - Page 23

# General Fund - Fund Balance \$21,813,776



## Special Revenue Fund – Major Grant Awards



## Special Revenue Fund - Expenditures



## **Debt Service Fund**

- Balances as of June 30, 2023
  - Bonds payable \$57,190,000
    - 2022 Refunding of 2012 Issue \$40,865,000
    - 2020 Refunding of 2010 Issue \$9,360,000
    - 2018 Energy Savings Improvement Program \$6,965,000\*

<sup>\*</sup>Payment Budgeted for in General Fund.

## **Debt Service Fund**

- Debt limit = 4% of average equalized value (AEV)
  - Current debt limit \$350,193,506
- District net debt \$58,878,580
  - Represents 16.81% of debt limit (0.67% of AEV)
- Legal debt margin \$291,314,926
  - Represents 83.19% of debt limit (3.33% of AEV)

# Food Service Enterprise Fund

- Total operating revenues \$2,622,695
- Total non-operating revenues \$1,818,303
- Total operating expenses \$3,728,252
- Change in net positio