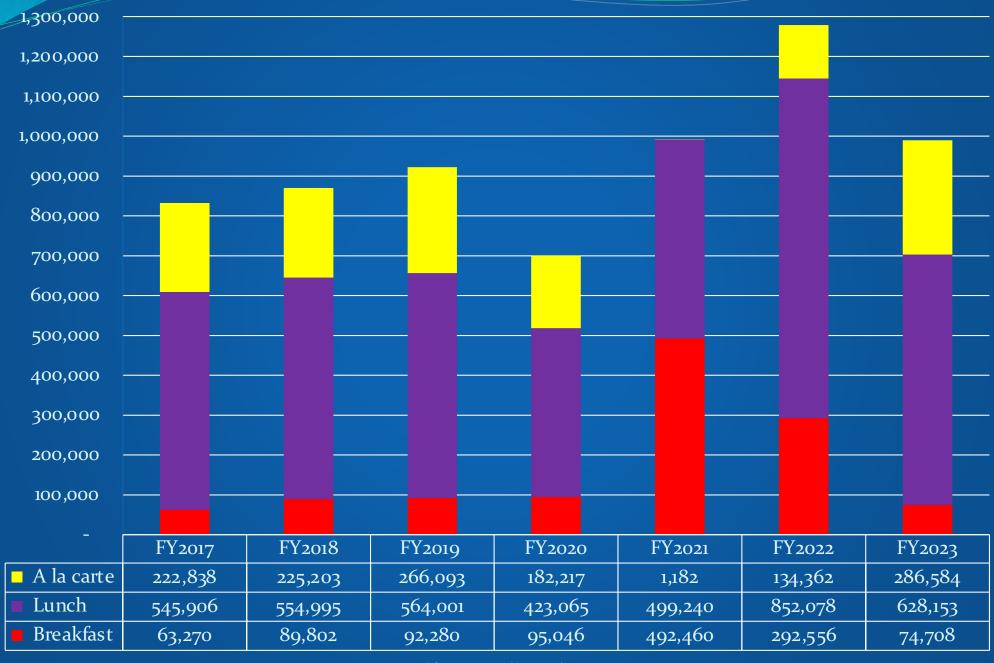

# Food Service Enterprise Fund

- Total operating revenues \$2,622,695
- Total non-operating revenues \$1,818,303
- Total operating expenses \$3,728,252
- Change in net position \$712,746

# Annual Meal Equivalents Served