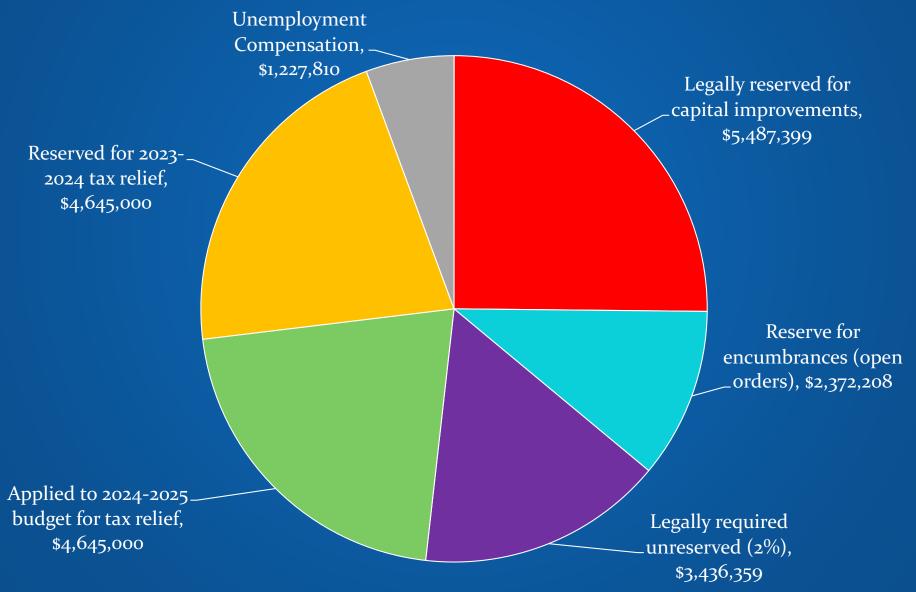

and report financial resources that are restricted, committed, or assigned to expenditures for capital outlays including the acquisition or construction of capital facilities and other capital assets.

**Debt Service Fund** - Used to account for and report financial resources that are restricted, committed, and assigned to expenditures for principal and interest.

**Enterprise Fund** – Used to account for operations that are financed and operated in a manner similar to private business. Costs of providing goods/services are financed through user charges.

# General Fund Revenue \$178,453,175



# General Fund Expenditures \$186,605,510



\$30,555,467.00 East Brunswick Board of Education Open Session Meeting Minutes - February 1, 2024 - Page 23

# General Fund - Fund Balance \$21,813,776



## Special Revenue Fund – Major Grant Awards



## Special Revenue Fund - Expenditures



## **Debt Service Fund**

- Balances as of June 30, 2023
  - Bonds payable \$57,190,000
    - 2022 Refunding of 2012 Issue \$40,865,000
    - 2020 Refunding of 2010 Issue \$9,360,000
    - 2018 Energy Savings Improvement Program \$6,965,000\*

<sup>\*</sup>Payment Budgeted for in General Fund.

## **Debt Service Fund**

- Debt limit = 4% of average equalized value (AEV)
  - Current debt limit \$350,193,506
- District net debt \$58,878,580
  - Represents 16.81% of debt limit (0.67% of AEV)
- Legal debt margin \$291,314,926
  - Represents 83.19% of debt limit (3.33% of AEV)

# Food Service Enterprise Fund

- Total operating revenues \$2,622,695
- Total non-operating revenues \$1,818,303
- Total operat