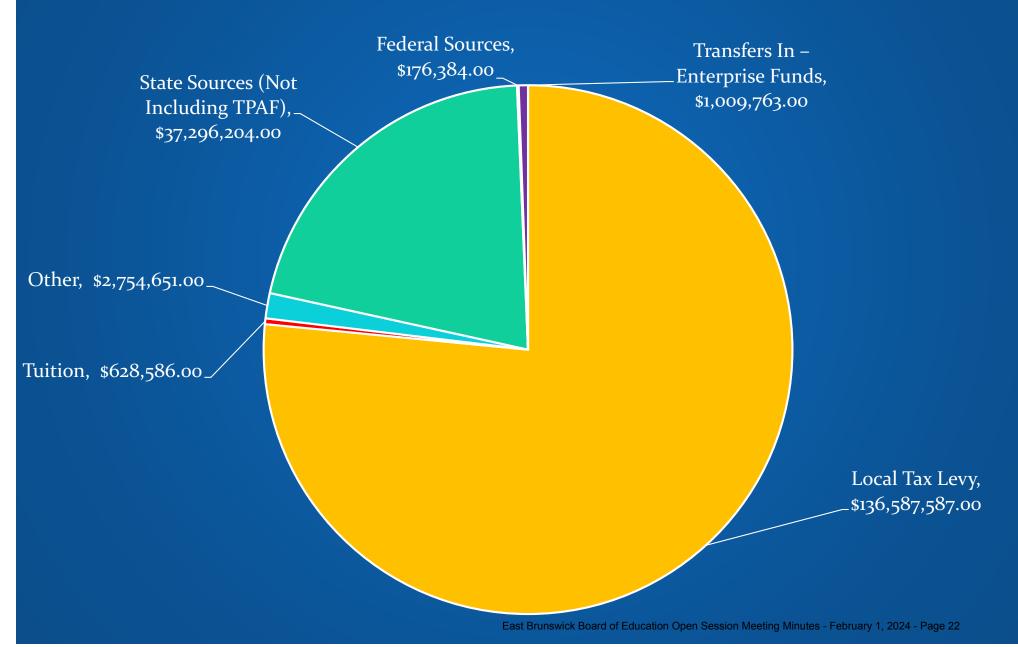

o account for and report the proceeds from grants and other financing sources that are restricted or committed to expenditures for a specified purpose.

**Capital Project Fund** - Used to account for and report financial resources that are restricted, committed, or assigned to expenditures for capital outlays including the acquisition or construction of capital facilities and other capital assets.

**Debt Service Fund** - Used to account for and report financial resources that are restricted, committed, and assigned to expenditures for principal and interest.

**Enterprise Fund** – Used to account for operations that are financed and operated in a manner similar to private business. Costs of providing goods/services are financed through user charges.

# General Fund Revenue \$178,453,175



# General Fund Expenditures \$186,605,510



\$30,555,467.00 East Brunswick Board of Education Open Session Meeting Minutes - February 1, 2024 - Page 23

# General Fund - Fund Balance \$21,813,776



## Special Revenue Fund – Major Grant Awards



## Special Revenue Fund - Expenditures



## **Debt Service Fund**

- Balances as of June 30, 2023
  - Bonds payable \$57,190,000
    - 2022 Refunding of 2012 Issue \$40,865,000
    - 2020 Refunding of 2010 Issue \$9,360,000
    - 2018 Energy Savings Improvement Program \$6,965,000\*

<sup>\*</sup>Payment Budgeted for in General Fund.

## **Debt Service Fund**

- Debt limit = 4% of average equalized value (AEV)
  - Current debt limit \$350,193,506
- District net debt \$58,878,580
  - Represents 16.81% of debt limit (0.67% of AEV)
- Legal debt m