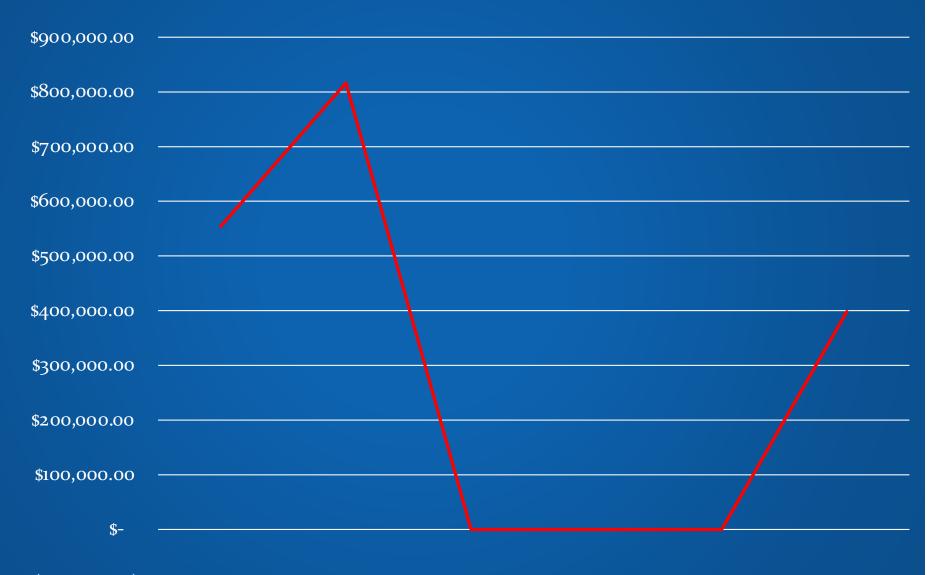

# Community Programs – Contribution to General Fund

| \$(100,000.00)             | FY2018       | FY2019            | FY2020                   | FY2021                    | FY2022                              | FY2023                    |
|----------------------------|--------------|-------------------|--------------------------|---------------------------|-------------------------------------|---------------------------|
| — Transfer to General Fund | \$554,277.70 | \$816,319.57 East | Brunswick Board of Educa | ation Open Session Meetin | g Minutes - <b>\$</b> ebruary 1, 20 | 24 - <b>\$39</b> 8;121.63 |