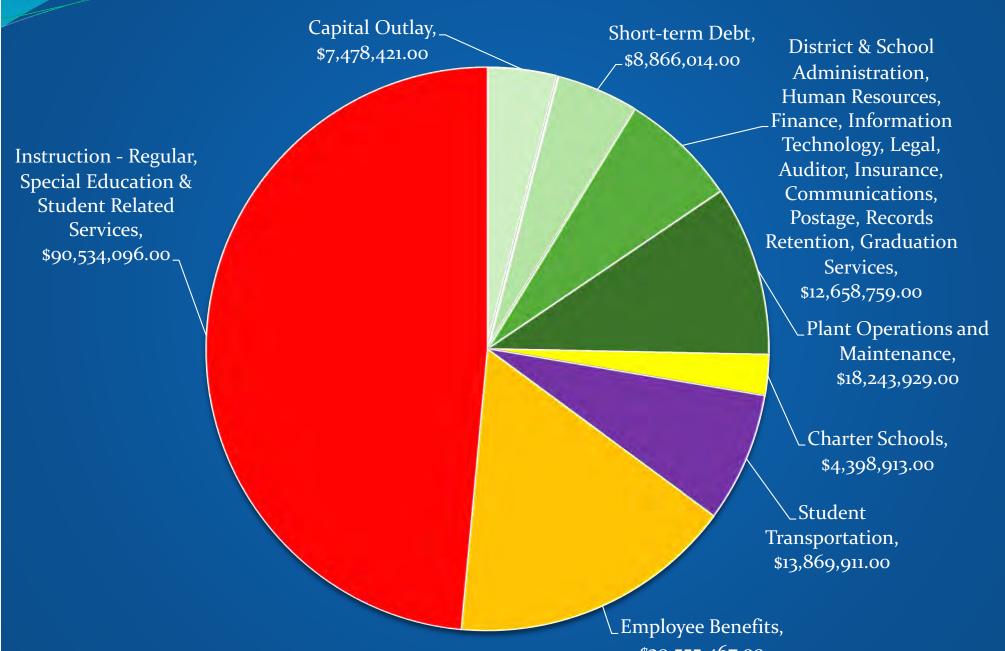

# General Fund Expenditures \$186,605,510

\$30,555,467.00 East Brunswick Board of Education Open Session Meeting Minutes - February 1, 2024 - Page 23