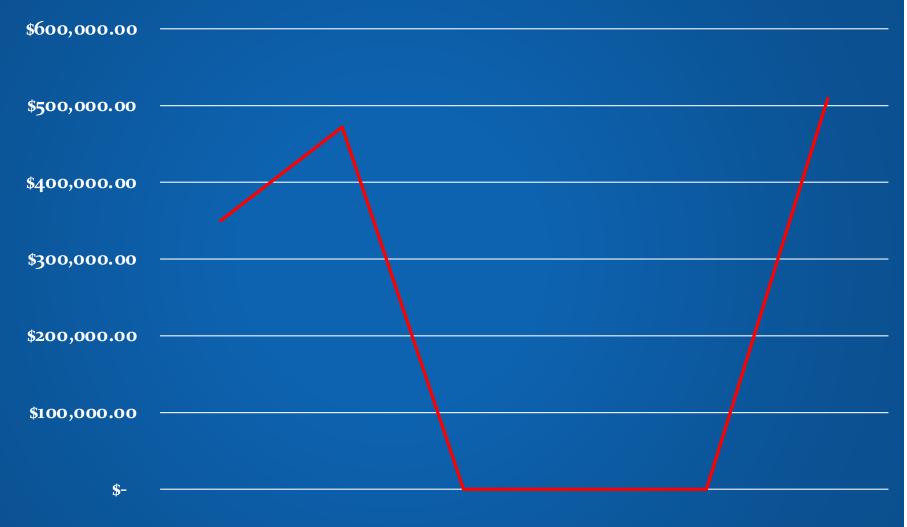

# Facilities Rental – Contribution to General Fund

| \$(100,000.00)            | FY2018       | FY2019       | FY2020 | FY2021                         | FY2022                            | FY2023       |
|---------------------------|--------------|--------------|--------|--------------------------------|-----------------------------------|--------------|
| —Transfer to General Fund | \$350,000.00 | \$471,935.91 | \$-    | \$-<br>on Open Session Meeting | \$-<br>Minutes - February 1 - 202 | \$509,241.53 |