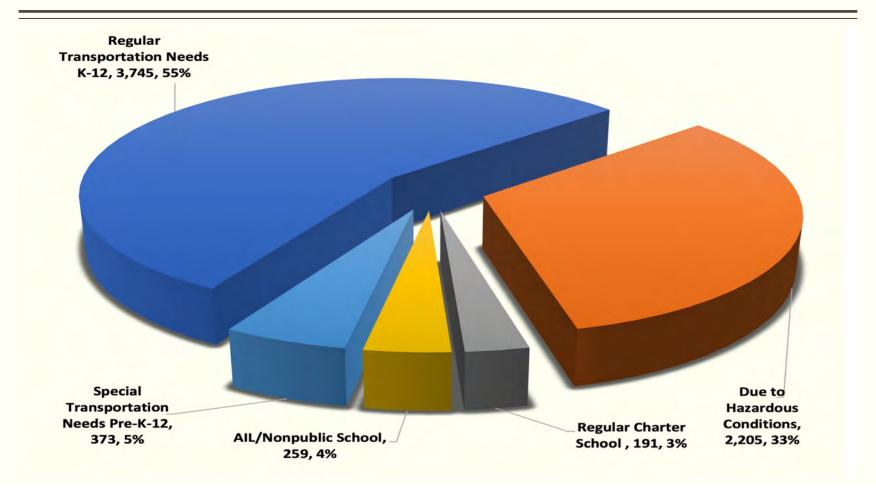

- Benefits of in-house services
  - Bus driver stability
  - Student familiarity
  - Increased parent confidence/comfort level
  - Improved student behavior
  - Reduction in HIBs

- Budget supports
  - Transportation services for 6,772 students including aid-in-lieu-of-transportation services
  - Fleet vehicle operations, maintenance & repair
    - 47 School buses
    - 28 Facilities Management vehicles
    - Security vehicles
  - Mandatory bus driver drug and alcohol testing
  - Bus driver uniforms