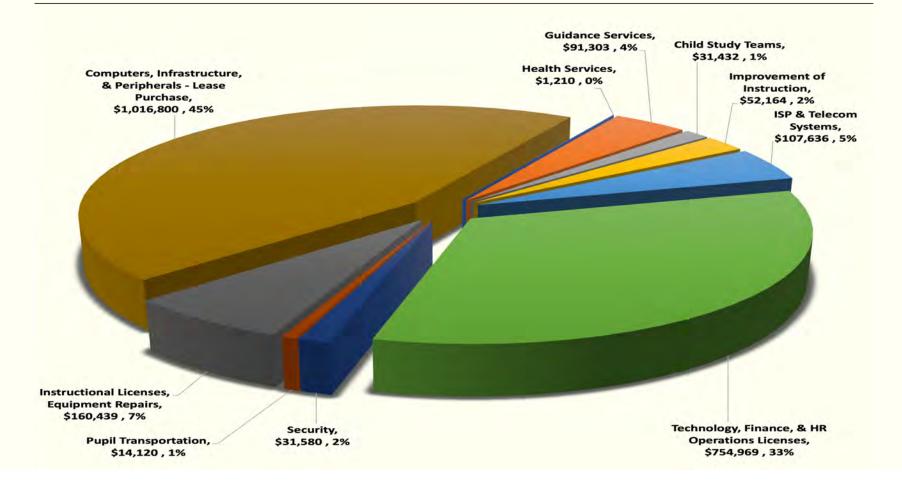

"Leading edge" not "bleeding edge"

- Budget provides for the purchase, support, and maintenance of equipment
  - 1:1 Devices
    - Laptops Students Grades 8-12, All Teachers
    - Chromebooks Students Grades K-7
  - Computers
  - Wireless access points
  - Display technology
  - Classroom peripherals

- Budget supports
  - Dedicated Internet services
  - Internet filtering and network monitoring
  - Print/copier management (Papercut)
  - Enterprise telephone system and integrated mass communication
  - System/computer management (Microsoft)
  - Systems Security & Cybersecurity Awareness
  - Student information system (Genesis)
  - Student transportation management (Versatrans)
  - Finance & HR management (BusinessPlus, Aesop, Applitrack)

- Budget supports technology software/online applications and licenses
  - Instructional
    - BrainPop, iReady, Learning Ally, enVision Math, Adobe Creative Suite
  - College & Career Readiness
    - Naviance
  - Student Services
    - IEP Direct
    - 504 Direct

- Budget supports technology software/online applications & licenses
  - Curriculum Development & Lesson Planning
  - Canvas
  - Professional Development
  - Oasis
  - Analytical Tools/Educlimber