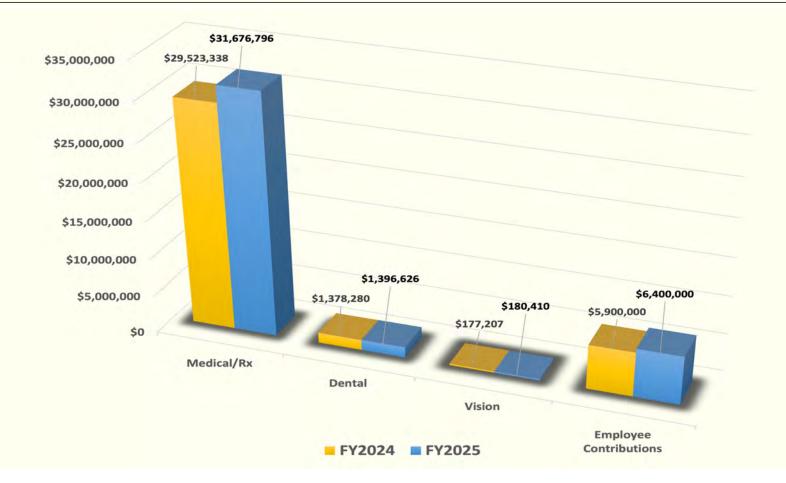

# FY2025 Budget – Challenges

- Contracted services renewals in general
- Health benefit rate increases
- Workers compensation insurance rate increase
- Unknown state aid support State aid reduction
- Maximizing enterprise revenue
- Charter school budget increase
- Non-recurring FY2024 budget offsets

# HEALTH BENEFITS – EXISTING STAFF