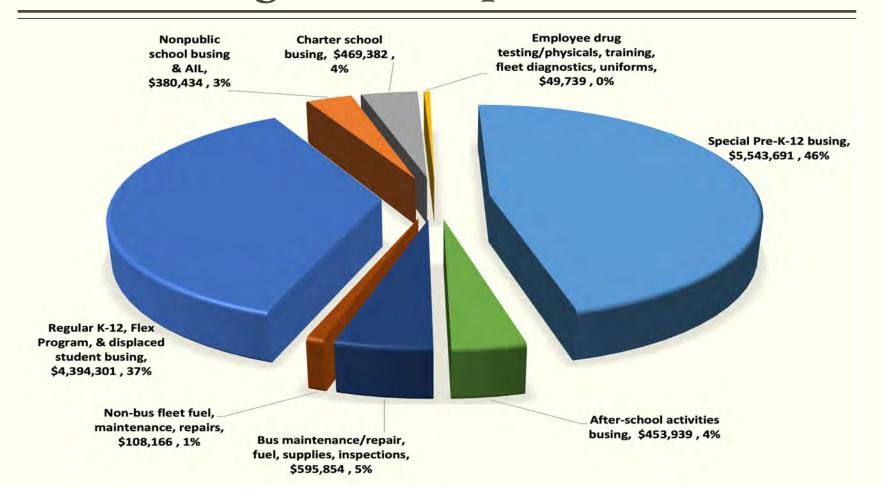

- Benefits of in-house services
  - Bus driver stability
  - Student familiarity
  - Increased parent confidence/comfort level
  - Improved student behavior
  - Reduction in HIBs

- Budget supports
  - Transportation services for 6,772 students including aid-in-lieu-of-transportation services
  - Fleet vehicle operations, maintenance & repair
    - 47 School buses
    - 28 Facilities Management vehicles
    - Security vehicles
  - Mandatory bus driver drug and alcohol testing
  - Bus driver uniforms