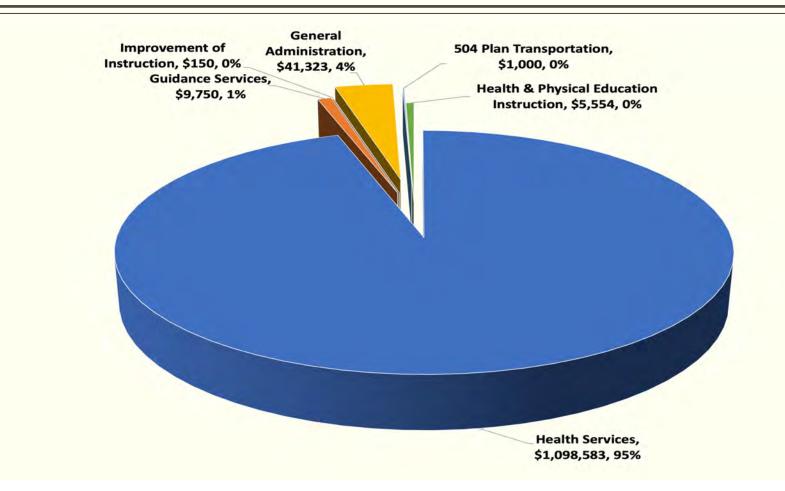

# FY2025 Budget – Student Services

- Base budget supports
  - Health Services
    - Nurse substitute staffing
    - School physician
    - Therapeutic counseling services
  - Guidance and Student Assistance Services
  - Health and Physical Education Curriculum

# Therapeutic Counseling Services

|                              | 2020-           | 2021 | 2021            | -2022        | 2022            | -2023 | 2023            | -2024        | 2024            | -2025 |
|------------------------------|-----------------|------|-----------------|--------------|-----------------|-------|-----------------|--------------|-----------------|-------|
| SCHOOL                       | CLINI-<br>CIANS | CASE | CLINI-<br>CIANS | CASE<br>LOAD | CLINI-<br>CIANS | CASE  | CLINI-<br>CIANS | CASE<br>LOAD | CLINI-<br>CIANS | CASE  |
| HS                           | 1               | 11   | 1               | 15           | 2               | 30    | 2               | 30           | 2               | 30    |
| CH                           | 1               | 11   | 1               | 15           | 2               | 30    | 2.5             | 37           | 3               | 45    |
| HM                           | 0.5             | 5    | 1               | 15           | 1               | 15    | 1               | 15           | 1               | 15    |
| Flex                         | 0.5             | 7    | 1               | 15           | 1               | 15    | 1               | 15           | 1               | 15    |
| Elementary<br>ERI<br>Program | -               | N/A  | ÷               | N/A          | -               | N/A   | 1               | 15           | 0.5             | 8     |
| Prof Dev                     | +               | N/A  | 0.5             | N/A          | *               | N/A   | *               | N/A          | *               | N/A   |