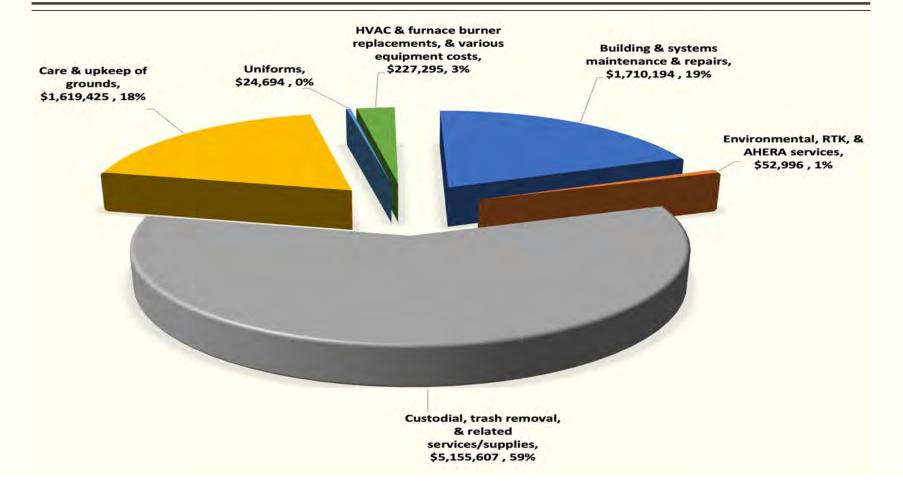

### FY2025 Budget – Facilities Management

- Advocates and provides for buildings and properties that are environmentally comfortable, well-maintained, clean, safe, and efficient.
- Compliance with federal, NJ State, and East Brunswick Township laws, codes, and ordinances, and Board of Education policies and regulations.

## FY2025 Budget – Facilities Management

- Budget supports
  - Building and systems maintenance & repairs
    - Electrical
    - Concrete & asphalt surfaces
    - Doors, glass, locks
    - General maintenance
    - HVAC
    - Painting
    - Plumbing
    - Roofs

# FY2025 Budget – Facilities Management

- Budget supports
  - Environmental services
    - AHERA
    - Indoor Air Quality
    - Air combustion assessments
    - Right-to-Know
  - Custodial services
    - Cleaning, sanitizing, and disinfecting operations
    - Trash removal

# FY2025 Budget – Facilities Management

- Budget supports
  - Care & upkeep of grounds
    - Physical Education & athletic fields
    - Courtyards
    - Irrigation systems
    - Landscaping
    - Lawns & trees
    - Playgrounds
    - Snow & ice removal operations